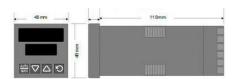

## **TECHNICAL DATA**

| Dimensions          | 48x48                                |
|---------------------|--------------------------------------|
| Input type          | Universal (TC, RTD, DC linear mA/mV) |
| Output 1            | Analog                               |
| Supply voltage      | 24-48 V AC/DC                        |
| Communication       | N/A                                  |
| Additional features | Basic Remote Set Point Input         |
| Display colour      | Green / red                          |
| Control type        | PID, ON/OFF, Manual, Alarm, Ramp     |
| IP class front      | IP66                                 |
| IP class            | IP20                                 |
|                     |                                      |
| Output              | Analog                               |