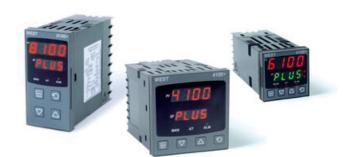

# WEST - P6100, P8100, P4100, TEMPERATURE AND PROCESS CONTROLLERS

P6100370042210 WEST DIN48 DC 1A RSP 24V G/R

- · Jumperless configuration
- Auto detected hardware
- · Process and loop alarms
- Modbus and ASCII comms

#### PRODUCT DESCRIPTION

With their improved interface, technical functionality and field flexibility, the WEST 6100, 8100 and 4100 give you the best comprehensive control for most temperature and process control loops.

They have a universal input and are available with a red and green displays. Plug-in modules allow up to 2 alarm relays (latching or non-latching), PV retransmission, remtote set point (RSP) or transmitter PSU.