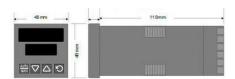

## **TECHNICAL DATA**

| Dimensions          | 48x48                                |
|---------------------|--------------------------------------|
| Input type          | Universal (TC, RTD, DC linear mA/mV) |
| Output 1            | Analog                               |
| Supply voltage      | 100-240 V AC                         |
| Communication       | RS-485                               |
| Additional features | N/A                                  |
| Display colour      | Red / green                          |
| Control type        | PID, ON/OFF, Manual, Alarm, Ramp     |
| IP class front      | IP66                                 |
| IP class            | IP20                                 |
|                     |                                      |
| Output              | Analog                               |