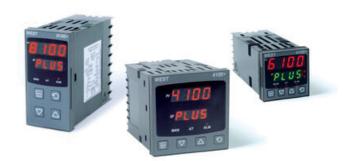

# WEST - P6100, P8100, P4100, TEMPERATURE AND PROCESS CONTROLLERS

P6100370010210 WEST DIN48 DC 1A COMM 230 R/G

- · Jumperless configuration
- Auto detected hardware
- Process and loop alarms
- Modbus and ASCII comms

#### PRODUCT DESCRIPTION

With their improved interface, technical functionality and field flexibility, the WEST 6100, 8100 and 4100 give you the best comprehensive control for most temperature and process control loops.

They have a universal input and are available with a red and green displays. Plug-in modules allow up to 2 alarm relays (latching or non-latching), PV retransmission, remtote set point (RSP) or transmitter PSU.