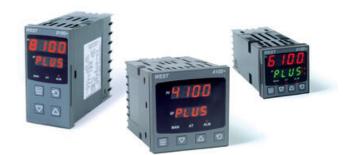

# WEST - P6100, P8100, P4100, TEMPERATURE AND PROCESS CONTROLLERS

P6100370002010 WEST DIN48 DC 1A 24V

- · Jumperless configuration
- Auto detected hardware
- Process and loop alarms
- Modbus and ASCII comms

#### PRODUCT DESCRIPTION

With their improved interface, technical functionality and field flexibility, the WEST 6100, 8100 and 4100 give you the best comprehensive control for most temperature and process control loops.

They have a universal input and are available with a red and green displays. Plug-in modules allow up to 2 alarm relays (latching or non-latching), PV retransmission, remtote set point (RSP) or transmitter PSU.