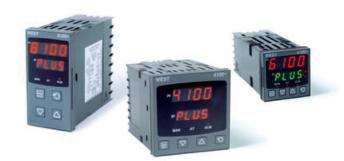

# WEST - P6100, P8100, P4100, TEMPERATURE AND PROCESS CONTROLLERS

P6100370000010 WEST DIN48 DC 1A 230V

- · Jumperless configuration
- · Auto detected hardware
- Process and loop alarms
- Modbus and ASCII comms

#### PRODUCT DESCRIPTION

With their improved interface, technical functionality and field flexibility, the WEST 6100, 8100 and 4100 give you the best comprehensive control for most temperature and process control loops.

They have a universal input and are available with a red and green displays. Plug-in modules allow up to 2 alarm relays (latching or non-latching), PV retransmission, remtote set point (RSP) or transmitter PSU.