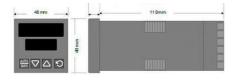

## **TECHNICAL DATA**

| Dimensions          | 48x48                                |
|---------------------|--------------------------------------|
| Input type          | Universal (TC, RTD, DC linear mA/mV) |
| Output 1            | Analog                               |
| Supply voltage      | 24-48 V AC/DC                        |
| Communication       | N/A                                  |
| Additional features | Transmitter Power Supply             |
| Display colour      | Red / red                            |
| Control type        | PID, ON/OFF, Manual, Alarm, Ramp     |
| IP class front      | IP66                                 |
| IP class            | IP20                                 |
| Output              | Analog                               |