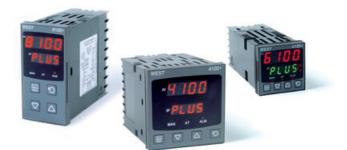

## WEST - P6100, P8100, P4100, TEMPERATURE AND PROCESS CONTROLLERS

P6100340802010 WEST DIN48 DC 1A 1PSU 24V

- Jumperless configuration
- Auto detected hardware
- Process and loop alarms
- Modbus and ASCII comms

## PRODUCT DESCRIPTION

With their improved interface, technical functionality and field flexibility, the WEST 6100, 8100 and 4100 give you the best comprehensive control for most temperature and process control loops.

They have a universal input and are available with a red and green displays. Plug-in modules allow up to 2 alarm relays (latching or non-latching), PV retransmission, remtote set point (RSP) or transmitter PSU.