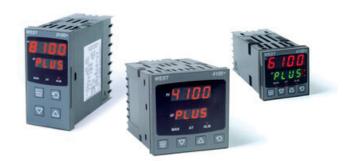

# WEST - P6100, P8100, P4100, TEMPERATURE AND PROCESS CONTROLLERS

P6100340000010 WEST DIN48 DC 1A 230V

- · Jumperless configuration
- · Auto detected hardware
- Process and loop alarms
- Modbus and ASCII comms

#### PRODUCT DESCRIPTION

With their improved interface, technical functionality and field flexibility, the WEST 6100, 8100 and 4100 give you the best comprehensive control for most temperature and process control loops.

They have a universal input and are available with a red and green displays. Plug-in modules allow up to 2 alarm relays (latching or non-latching), PV retransmission, remtote set point (RSP) or transmitter PSU.