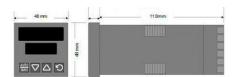

## **TECHNICAL DATA**

| Dimensions          | 48x48                                |
|---------------------|--------------------------------------|
| Input type          | Universal (TC, RTD, DC linear mA/mV) |
| Output 1            | Analog                               |
| Supply voltage      | 100-240 V AC                         |
| Communication       | N/A                                  |
| Additional features | N/A                                  |
| Display colour      | Red / red                            |
| Control type        | PID, ON/OFF, Manual, Alarm, Ramp     |
| IP class front      | IP66                                 |
| IP class            | IP20                                 |
|                     |                                      |
| Output              | Analog                               |