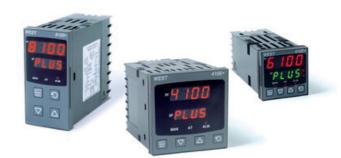

# WEST - P6100, P8100, P4100, TEMPERATURE AND PROCESS CONTROLLERS

P6100333340010 WEST DIN48 DC 3A RSP 230V

- · Jumperless configuration
- · Auto detected hardware
- Process and loop alarms
- Modbus and ASCII comms

#### PRODUCT DESCRIPTION

With their improved interface, technical functionality and field flexibility, the WEST 6100, 8100 and 4100 give you the best comprehensive control for most temperature and process control loops.

They have a universal input and are available with a red and green displays. Plug-in modules allow up to 2 alarm relays (latching or non-latching), PV retransmission, remtote set point (RSP) or transmitter PSU.