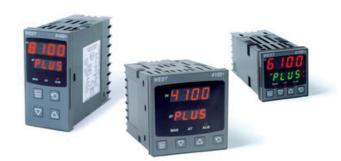

# WEST - P6100, P8100, P4100, TEMPERATURE AND PROCESS CONTROLLERS

P6100333042210 WEST DIN48 DC 2A RSP 24V R/G

- · Jumperless configuration
- · Auto detected hardware
- Process and loop alarms
- Modbus and ASCII comms

#### PRODUCT DESCRIPTION

With their improved interface, technical functionality and field flexibility, the WEST 6100, 8100 and 4100 give you the best comprehensive control for most temperature and process control loops.

They have a universal input and are available with a red and green displays. Plug-in modules allow up to 2 alarm relays (latching or non-latching), PV retransmission, remtote set point (RSP) or transmitter PSU.