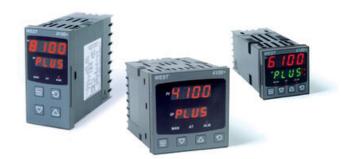

# WEST - P6100, P8100, P4100, TEMPERATURE AND PROCESS CONTROLLERS

P6100333040010 WEST DIN48 DC 2A RSP 230V

- · Jumperless configuration
- · Auto detected hardware
- · Process and loop alarms
- Modbus and ASCII comms

#### PRODUCT DESCRIPTION

With their improved interface, technical functionality and field flexibility, the WEST 6100, 8100 and 4100 give you the best comprehensive control for most temperature and process control loops.

They have a universal input and are available with a red and green displays. Plug-in modules allow up to 2 alarm relays (latching or non-latching), PV retransmission, remtote set point (RSP) or transmitter PSU.