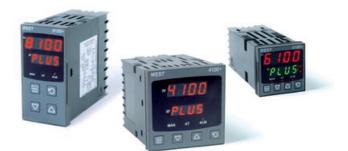

## WEST - P6100, P8100, P4100, TEMPERATURE AND PROCESS CONTROLLERS

P6100331100010 WEST DIN48 DC 1A 2R 230V

- Jumperless configuration
- Auto detected hardware
- Process and loop alarms
- Modbus and ASCII comms

## PRODUCT DESCRIPTION

With their improved interface, technical functionality and field flexibility, the WEST 6100, 8100 and 4100 give you the best comprehensive control for most temperature and process control loops.

They have a universal input and are available with a red and green displays. Plug-in modules allow up to 2 alarm relays (latching or non-latching), PV retransmission, remtote set point (RSP) or transmitter PSU.