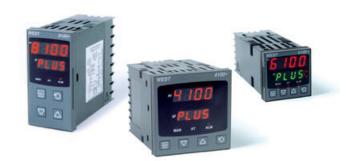

# WEST - P6100, P8100, P4100, TEMPERATURE AND PROCESS CONTROLLERS

P6100330802010 WEST DIN48 DC 1A 1PSU 24V

- · Jumperless configuration
- Auto detected hardware
- Process and loop alarms
- Modbus and ASCII comms

#### PRODUCT DESCRIPTION

With their improved interface, technical functionality and field flexibility, the WEST 6100, 8100 and 4100 give you the best comprehensive control for most temperature and process control loops.

They have a universal input and are available with a red and green displays. Plug-in modules allow up to 2 alarm relays (latching or non-latching), PV retransmission, remtote set point (RSP) or transmitter PSU.