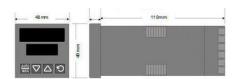

### **TECHNICAL DATA**

| Dimensions          | 48x48                                |
|---------------------|--------------------------------------|
| Input type          | Universal (TC, RTD, DC linear mA/mV) |
| Output 1            | Analog                               |
| Supply voltage      | 24-48 V AC/DC                        |
| Communication       | N/A                                  |
| Additional features | Transmitter Power Supply             |
| Display colour      | Red / red                            |
| Control type        | PID, ON/OFF, Manual, Alarm, Ramp     |
| IP class front      | IP66                                 |
| IP class            | IP20                                 |
|                     |                                      |
| Output              | Analog                               |