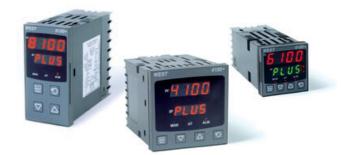

# WEST - P6100, P8100, P4100, TEMPERATURE AND PROCESS CONTROLLERS

P6100330000010 WEST DIN48 DC 1A 230V

- · Jumperless configuration
- Auto detected hardware
- Process and loop alarms
- Modbus and ASCII comms

#### PRODUCT DESCRIPTION

With their improved interface, technical functionality and field flexibility, the WEST 6100, 8100 and 4100 give you the best comprehensive control for most temperature and process control loops.

They have a universal input and are available with a red and green displays. Plug-in modules allow up to 2 alarm relays (latching or non-latching), PV retransmission, remtote set point (RSP) or transmitter PSU.