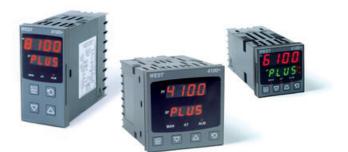

## WEST - P6100, P8100, P4100, TEMPERATURE AND PROCESS CONTROLLERS

P6100322000010 WEST DIN48 DC 2SS 230V

- Jumperless configuration
- Auto detected hardware
- Process and loop alarms
- Modbus and ASCII comms

## PRODUCT DESCRIPTION

With their improved interface, technical functionality and field flexibility, the WEST 6100, 8100 and 4100 give you the best comprehensive control for most temperature and process control loops.

They have a universal input and are available with a red and green displays. Plug-in modules allow up to 2 alarm relays (latching or non-latching), PV retransmission, remtote set point (RSP) or transmitter PSU.