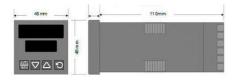

## **TECHNICAL DATA**

| Dimensions          | 48x48                                |
|---------------------|--------------------------------------|
| Input type          | Universal (TC, RTD, DC linear mA/mV) |
| Output 1            | Relay                                |
| Output 2            | Logic (SSR)                          |
| Supply voltage      | 24-48 V AC/DC                        |
| Communication       | N/A                                  |
| Additional features | Digital Input                        |
| Display colour      | Red / red                            |
| Control type        | PID, ON/OFF, Manual, Alarm, Ramp     |
| IP class front      | IP66                                 |
| IP class            | IP20                                 |
|                     |                                      |
| Output              | Relay, Logic (SSR)                   |