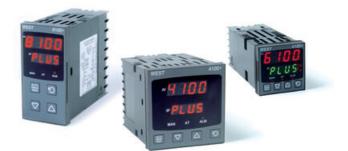

## WEST - P6100, P8100, P4100, TEMPERATURE AND PROCESS CONTROLLERS

P6100312032010 WEST DIN48 DC 1R 1SS DI 24V

- Jumperless configuration
- Auto detected hardware
- Process and loop alarms
- Modbus and ASCII comms

## PRODUCT DESCRIPTION

With their improved interface, technical functionality and field flexibility, the WEST 6100, 8100 and 4100 give you the best comprehensive control for most temperature and process control loops.

They have a universal input and are available with a red and green displays. Plug-in modules allow up to 2 alarm relays (latching or non-latching), PV retransmission, remtote set point (RSP) or transmitter PSU.