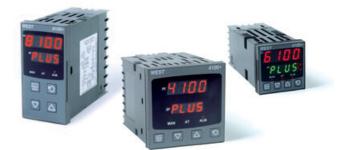

## WEST - P6100, P8100, P4100, TEMPERATURE AND PROCESS CONTROLLERS

P6100311712010 WEST DIN48 DC 2R 1A COMMS 24V

- Jumperless configuration
- Auto detected hardware
- Process and loop alarms
- Modbus and ASCII comms

## PRODUCT DESCRIPTION

With their improved interface, technical functionality and field flexibility, the WEST 6100, 8100 and 4100 give you the best comprehensive control for most temperature and process control loops.

They have a universal input and are available with a red and green displays. Plug-in modules allow up to 2 alarm relays (latching or non-latching), PV retransmission, remtote set point (RSP) or transmitter PSU.