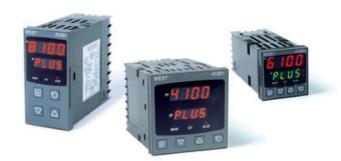

# WEST - P6100, P8100, P4100, TEMPERATURE AND PROCESS CONTROLLERS

P6100311702010 WEST DIN48 DC 2R 1A 24V

- · Jumperless configuration
- Auto detected hardware
- · Process and loop alarms
- Modbus and ASCII comms

#### PRODUCT DESCRIPTION

With their improved interface, technical functionality and field flexibility, the WEST 6100, 8100 and 4100 give you the best comprehensive control for most temperature and process control loops.

They have a universal input and are available with a red and green displays. Plug-in modules allow up to 2 alarm relays (latching or non-latching), PV retransmission, remtote set point (RSP) or transmitter PSU.