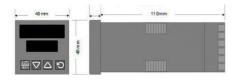

### **TECHNICAL DATA**

| Dimensions          | 48x48                                |  |  |
|---------------------|--------------------------------------|--|--|
| Input type          | Universal (TC, RTD, DC linear mA/mV) |  |  |
| Output 1            | Relay                                |  |  |
| Output 2            | Relay                                |  |  |
| Supply voltage      | 24-48 V AC/DC                        |  |  |
| Communication       | N/A                                  |  |  |
| Additional features | N/A                                  |  |  |
| Display colour      | Red / red                            |  |  |
| Control type        | PID, ON/OFF, Manual, Alarm, Ramp     |  |  |
| IP class front      | IP66                                 |  |  |
| IP class            | IP20                                 |  |  |
|                     |                                      |  |  |
| Output              | 2x Relay, Analog                     |  |  |