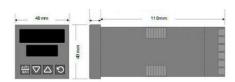

### **TECHNICAL DATA**

| Dimensions          | 48x48                                |  |  |
|---------------------|--------------------------------------|--|--|
| Input type          | Universal (TC, RTD, DC linear mA/mV) |  |  |
| Output 1            | Relay                                |  |  |
| Output 2            | Relay                                |  |  |
| Output 3            | Relay                                |  |  |
| Supply voltage      | 24-48 V AC/DC                        |  |  |
| Communication       | RS-485                               |  |  |
| Additional features | N/A                                  |  |  |
| Display colour      | Red / red                            |  |  |
| Control type        | PID, ON/OFF, Manual, Alarm, Ramp     |  |  |
| IP class front      | IP66                                 |  |  |
| IP class            | IP20                                 |  |  |
|                     |                                      |  |  |
| Output              | 3x Relay                             |  |  |