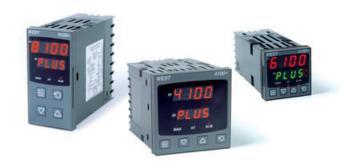

# WEST - P6100, P8100, P4100, TEMPERATURE AND PROCESS CONTROLLERS

P6100311000010 WEST DIN48 DC 2R 230V

- · Jumperless configuration
- Auto detected hardware
- · Process and loop alarms
- Modbus and ASCII comms

#### PRODUCT DESCRIPTION

With their improved interface, technical functionality and field flexibility, the WEST 6100, 8100 and 4100 give you the best comprehensive control for most temperature and process control loops.

They have a universal input and are available with a red and green displays. Plug-in modules allow up to 2 alarm relays (latching or non-latching), PV retransmission, remtote set point (RSP) or transmitter PSU.