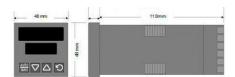

## **TECHNICAL DATA**

| Dimensions          | 48x48                                |
|---------------------|--------------------------------------|
| Input type          | Universal (TC, RTD, DC linear mA/mV) |
| Output 1            | Relay                                |
| Supply voltage      | 24-48 V AC/DC                        |
| Communication       | RS-485                               |
| Additional features | N/A                                  |
| Display colour      | Red / green                          |
| Control type        | PID, ON/OFF, Manual, Alarm, Ramp     |
| IP class front      | IP66                                 |
| IP class            | IP20                                 |
|                     |                                      |
| Output              | Relay                                |