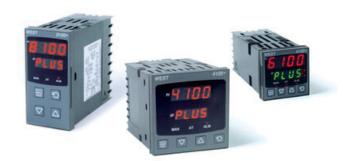

# WEST - P6100, P8100, P4100, TEMPERATURE AND PROCESS CONTROLLERS

P6100310002010 WEST DIN48 DC 1R 24V

- · Jumperless configuration
- Auto detected hardware
- Process and loop alarms
- Modbus and ASCII comms

#### PRODUCT DESCRIPTION

With their improved interface, technical functionality and field flexibility, the WEST 6100, 8100 and 4100 give you the best comprehensive control for most temperature and process control loops.

They have a universal input and are available with a red and green displays. Plug-in modules allow up to 2 alarm relays (latching or non-latching), PV retransmission, remtote set point (RSP) or transmitter PSU.