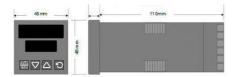

## **TECHNICAL DATA**

| Dimensions          | 48x48                                |
|---------------------|--------------------------------------|
| Input type          | Universal (TC, RTD, DC linear mA/mV) |
| Supply voltage      | 100-240 V AC                         |
| Communication       | N/A                                  |
| Additional features | Triac Output                         |
| Display colour      | Red / red                            |
| Control type        | PID, ON/OFF, Manual, Alarm, Ramp     |
| IP class front      | IP66                                 |
| IP class            | IP20                                 |