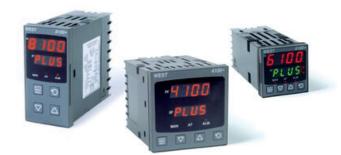

# WEST - P6100, P8100, P4100, TEMPERATURE AND PROCESS CONTROLLERS

P6100280000010 WEST DIN48 TC 1T 230V

- · Jumperless configuration
- Auto detected hardware
- Process and loop alarms
- Modbus and ASCII comms

#### PRODUCT DESCRIPTION

With their improved interface, technical functionality and field flexibility, the WEST 6100, 8100 and 4100 give you the best comprehensive control for most temperature and process control loops.

They have a universal input and are available with a red and green displays. Plug-in modules allow up to 2 alarm relays (latching or non-latching), PV retransmission, remtote set point (RSP) or transmitter PSU.