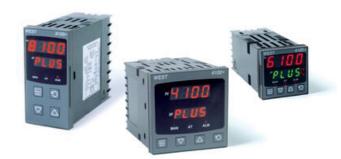

# WEST - P6100, P8100, P4100, TEMPERATURE AND PROCESS CONTROLLERS

P6100277700010 WEST DIN48 TC 3A 230V

- · Jumperless configuration
- · Auto detected hardware
- Process and loop alarms
- Modbus and ASCII comms

#### PRODUCT DESCRIPTION

With their improved interface, technical functionality and field flexibility, the WEST 6100, 8100 and 4100 give you the best comprehensive control for most temperature and process control loops.

They have a universal input and are available with a red and green displays. Plug-in modules allow up to 2 alarm relays (latching or non-latching), PV retransmission, remtote set point (RSP) or transmitter PSU.