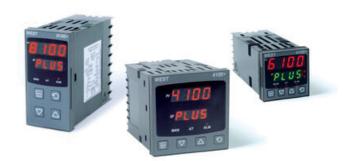

# WEST - P6100, P8100, P4100, TEMPERATURE AND PROCESS CONTROLLERS

P6100277100010 WEST DIN48 TC 2A 1R 230V

- · Jumperless configuration
- Auto detected hardware
- · Process and loop alarms
- Modbus and ASCII comms

#### PRODUCT DESCRIPTION

With their improved interface, technical functionality and field flexibility, the WEST 6100, 8100 and 4100 give you the best comprehensive control for most temperature and process control loops.

They have a universal input and are available with a red and green displays. Plug-in modules allow up to 2 alarm relays (latching or non-latching), PV retransmission, remtote set point (RSP) or transmitter PSU.