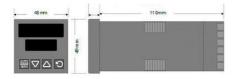

## **TECHNICAL DATA**

| Dimensions          | 48x48                                |
|---------------------|--------------------------------------|
| Input type          | Universal (TC, RTD, DC linear mA/mV) |
| Output 1            | Analog                               |
| Output 2            | Analog                               |
| Supply voltage      | 24-48 V AC/DC                        |
| Communication       | N/A                                  |
| Additional features | N/A                                  |
| Display colour      | Red / green                          |
| Control type        | PID, ON/OFF, Manual, Alarm, Ramp     |
| IP class front      | IP66                                 |
| IP class            | IP20                                 |
|                     |                                      |
| Output              | 2x Analog                            |