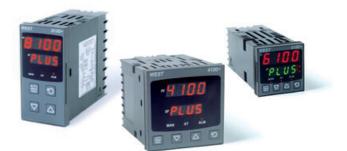

## WEST - P6100, P8100, P4100, TEMPERATURE AND PROCESS CONTROLLERS

P6100277002210 WEST DIN48 TC 2A 24V R/G

- Jumperless configuration
- Auto detected hardware
- Process and loop alarms
- Modbus and ASCII comms

## PRODUCT DESCRIPTION

With their improved interface, technical functionality and field flexibility, the WEST 6100, 8100 and 4100 give you the best comprehensive control for most temperature and process control loops.

They have a universal input and are available with a red and green displays. Plug-in modules allow up to 2 alarm relays (latching or non-latching), PV retransmission, remtote set point (RSP) or transmitter PSU.