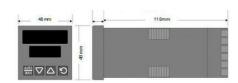

### **TECHNICAL DATA**

| Dimensions          | 48x48                                |  |  |
|---------------------|--------------------------------------|--|--|
| Input type          | Universal (TC, RTD, DC linear mA/mV) |  |  |
| Output 1            | Analog                               |  |  |
| Output 2            | Relay                                |  |  |
| Output 3            | Relay                                |  |  |
| Supply voltage      | 24-48 V AC/DC                        |  |  |
| Communication       | N/A                                  |  |  |
| Additional features | N/A                                  |  |  |
| Display colour      | Red / red                            |  |  |
| Control type        | PID, ON/OFF, Manual, Alarm, Ramp     |  |  |
| IP class front      | IP66                                 |  |  |
| IP class            | IP20                                 |  |  |
|                     |                                      |  |  |
| Output              | Analog, 2x Relay                     |  |  |