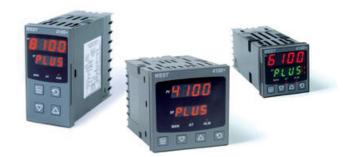

# WEST - P6100, P8100, P4100, TEMPERATURE AND PROCESS CONTROLLERS

P6100271102010 WEST DIN48 TC 1A 2R 24V

- · Jumperless configuration
- Auto detected hardware
- Process and loop alarms
- Modbus and ASCII comms

#### PRODUCT DESCRIPTION

With their improved interface, technical functionality and field flexibility, the WEST 6100, 8100 and 4100 give you the best comprehensive control for most temperature and process control loops.

They have a universal input and are available with a red and green displays. Plug-in modules allow up to 2 alarm relays (latching or non-latching), PV retransmission, remtote set point (RSP) or transmitter PSU.