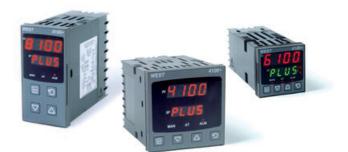

## WEST - P6100, P8100, P4100, TEMPERATURE AND PROCESS CONTROLLERS

P6100271100010 WEST DIN48 TC 1A 2R 230V

- Jumperless configuration
- Auto detected hardware
- Process and loop alarms
- Modbus and ASCII comms

## PRODUCT DESCRIPTION

With their improved interface, technical functionality and field flexibility, the WEST 6100, 8100 and 4100 give you the best comprehensive control for most temperature and process control loops.

They have a universal input and are available with a red and green displays. Plug-in modules allow up to 2 alarm relays (latching or non-latching), PV retransmission, remtote set point (RSP) or transmitter PSU.