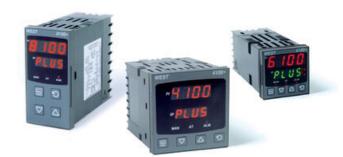

# WEST - P6100, P8100, P4100, TEMPERATURE AND PROCESS CONTROLLERS

P6100270100010 WEST DIN48 TC 1A 1R 230V

- · Jumperless configuration
- Auto detected hardware
- Process and loop alarms
- Modbus and ASCII comms

#### PRODUCT DESCRIPTION

With their improved interface, technical functionality and field flexibility, the WEST 6100, 8100 and 4100 give you the best comprehensive control for most temperature and process control loops.

They have a universal input and are available with a red and green displays. Plug-in modules allow up to 2 alarm relays (latching or non-latching), PV retransmission, remtote set point (RSP) or transmitter PSU.