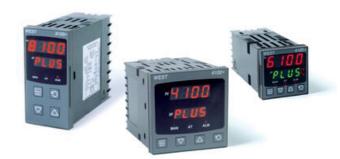

# WEST - P6100, P8100, P4100, TEMPERATURE AND PROCESS CONTROLLERS

P6100270002010 WEST DIN48 TC 1A 24V

- · Jumperless configuration
- Auto detected hardware
- Process and loop alarms
- Modbus and ASCII comms

#### PRODUCT DESCRIPTION

With their improved interface, technical functionality and field flexibility, the WEST 6100, 8100 and 4100 give you the best comprehensive control for most temperature and process control loops.

They have a universal input and are available with a red and green displays. Plug-in modules allow up to 2 alarm relays (latching or non-latching), PV retransmission, remtote set point (RSP) or transmitter PSU.