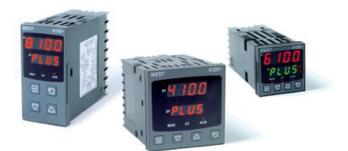

## WEST - P6100, P8100, P4100, TEMPERATURE AND PROCESS CONTROLLERS

P6100250032010 WEST DIN48 TC 1A 1DIG 24V

- Jumperless configuration
- Auto detected hardware
- Process and loop alarms
- Modbus and ASCII comms

## PRODUCT DESCRIPTION

With their improved interface, technical functionality and field flexibility, the WEST 6100, 8100 and 4100 give you the best comprehensive control for most temperature and process control loops.

They have a universal input and are available with a red and green displays. Plug-in modules allow up to 2 alarm relays (latching or non-latching), PV retransmission, remtote set point (RSP) or transmitter PSU.