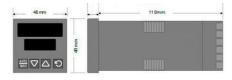

## **TECHNICAL DATA**

| Dimensions          | 48x48                                |
|---------------------|--------------------------------------|
| Input type          | Universal (TC, RTD, DC linear mA/mV) |
| Output 1            | Analog                               |
| Supply voltage      | 24-48 V AC/DC                        |
| Communication       | N/A                                  |
| Additional features | Digital Input                        |
| Display colour      | Red / red                            |
| Control type        | PID, ON/OFF, Manual, Alarm, Ramp     |
| IP class front      | IP66                                 |
| IP class            | IP20                                 |
|                     |                                      |
| Output              | Analog                               |