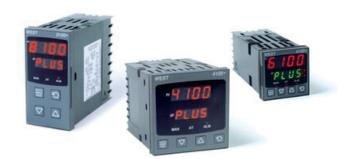

# WEST - P6100, P8100, P4100, TEMPERATURE AND PROCESS CONTROLLERS

P6100233030010 WEST DIN48 TC 2A DI 230V

- · Jumperless configuration
- · Auto detected hardware
- Process and loop alarms
- Modbus and ASCII comms

#### PRODUCT DESCRIPTION

With their improved interface, technical functionality and field flexibility, the WEST 6100, 8100 and 4100 give you the best comprehensive control for most temperature and process control loops.

They have a universal input and are available with a red and green displays. Plug-in modules allow up to 2 alarm relays (latching or non-latching), PV retransmission, remtote set point (RSP) or transmitter PSU.