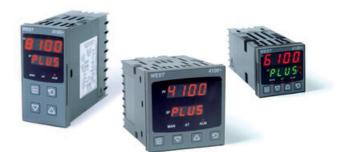

## WEST - P6100, P8100, P4100, TEMPERATURE AND PROCESS CONTROLLERS

P6100231100010 WEST DIN48 TC 1A 2R 230V

- Jumperless configuration
- Auto detected hardware
- Process and loop alarms
- Modbus and ASCII comms

## PRODUCT DESCRIPTION

With their improved interface, technical functionality and field flexibility, the WEST 6100, 8100 and 4100 give you the best comprehensive control for most temperature and process control loops.

They have a universal input and are available with a red and green displays. Plug-in modules allow up to 2 alarm relays (latching or non-latching), PV retransmission, remtote set point (RSP) or transmitter PSU.