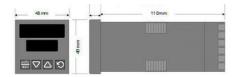

## **TECHNICAL DATA**

| Dimensions          | 48x48                                |
|---------------------|--------------------------------------|
| Input type          | Universal (TC, RTD, DC linear mA/mV) |
| Output 1            | Analog                               |
| Output 2            | Relay                                |
| Output 3            | Relay                                |
| Supply voltage      | 100-240 V AC                         |
| Communication       | N/A                                  |
| Additional features | N/A                                  |
| Display colour      | Red / red                            |
| Control type        | PID, ON/OFF, Manual, Alarm, Ramp     |
| IP class front      | IP66                                 |
| IP class            | IP20                                 |
|                     |                                      |
| Output              | Analog, 2x Relay                     |