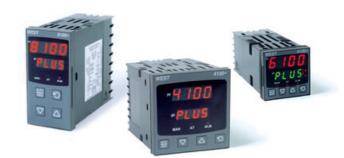

# WEST - P6100, P8100, P4100, TEMPERATURE AND PROCESS CONTROLLERS

P6100231000010 WEST DIN48 TC 1A 1R 230V

- · Jumperless configuration
- · Auto detected hardware
- Process and loop alarms
- Modbus and ASCII comms

#### PRODUCT DESCRIPTION

With their improved interface, technical functionality and field flexibility, the WEST 6100, 8100 and 4100 give you the best comprehensive control for most temperature and process control loops.

They have a universal input and are available with a red and green displays. Plug-in modules allow up to 2 alarm relays (latching or non-latching), PV retransmission, remtote set point (RSP) or transmitter PSU.