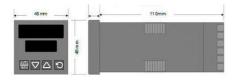

## **TECHNICAL DATA**

| Dimensions          | 48x48                                |  |  |
|---------------------|--------------------------------------|--|--|
| Input type          | Universal (TC, RTD, DC linear mA/mV) |  |  |
| Output 1            | Analog                               |  |  |
| Output 2            | Relay                                |  |  |
| Supply voltage      | 100-240 V AC                         |  |  |
| Communication       | N/A                                  |  |  |
| Additional features | N/A                                  |  |  |
| Display colour      | Red / red                            |  |  |
| Control type        | PID, ON/OFF, Manual, Alarm, Ramp     |  |  |
| IP class front      | IP66                                 |  |  |
| IP class            | IP20                                 |  |  |
|                     |                                      |  |  |
| Output              | Analog, Relay                        |  |  |