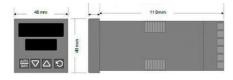

## **TECHNICAL DATA**

| Dimensions          | 48x48                                |
|---------------------|--------------------------------------|
| Input type          | Universal (TC, RTD, DC linear mA/mV) |
| Output 1            | Analog                               |
| Supply voltage      | 24-48 V AC/DC                        |
| Communication       | N/A                                  |
| Additional features | Digital Input                        |
| Display colour      | Red / red                            |
| Control type        | PID, ON/OFF, Manual, Alarm, Ramp     |
| IP class front      | IP66                                 |
| IP class            | IP20                                 |
|                     |                                      |
| Output              | Analog                               |