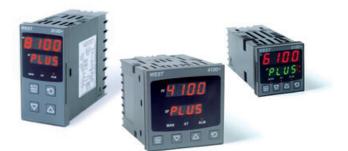

## WEST - P6100, P8100, P4100, TEMPERATURE AND PROCESS CONTROLLERS

P6100230032010 WEST DIN48 TC 1A DI 24V

- Jumperless configuration
- Auto detected hardware
- Process and loop alarms
- Modbus and ASCII comms

## PRODUCT DESCRIPTION

With their improved interface, technical functionality and field flexibility, the WEST 6100, 8100 and 4100 give you the best comprehensive control for most temperature and process control loops.

They have a universal input and are available with a red and green displays. Plug-in modules allow up to 2 alarm relays (latching or non-latching), PV retransmission, remtote set point (RSP) or transmitter PSU.