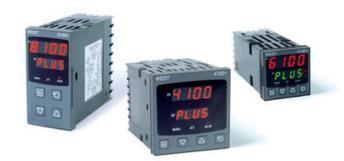

# WEST - P6100, P8100, P4100, TEMPERATURE AND PROCESS CONTROLLERS

P6100230030010 WEST DIN48 TC 1A DIGI 230V

- · Jumperless configuration
- Auto detected hardware
- Process and loop alarms
- Modbus and ASCII comms

#### PRODUCT DESCRIPTION

With their improved interface, technical functionality and field flexibility, the WEST 6100, 8100 and 4100 give you the best comprehensive control for most temperature and process control loops.

They have a universal input and are available with a red and green displays. Plug-in modules allow up to 2 alarm relays (latching or non-latching), PV retransmission, remtote set point (RSP) or transmitter PSU.