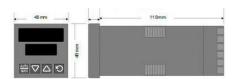

## **TECHNICAL DATA**

| Dimensions          | 48x48                                |
|---------------------|--------------------------------------|
| Input type          | Universal (TC, RTD, DC linear mA/mV) |
| Output 1            | Analog                               |
| Supply voltage      | 100-240 V AC                         |
| Communication       | N/A                                  |
| Additional features | Digital Input                        |
| Display colour      | Red / red                            |
| Control type        | PID, ON/OFF, Manual, Alarm, Ramp     |
| IP class front      | IP66                                 |
| IP class            | IP20                                 |
|                     |                                      |
| Output              | Analog                               |