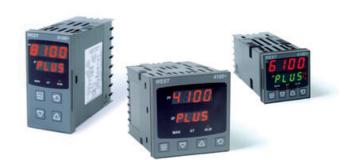

# WEST - P6100, P8100, P4100, TEMPERATURE AND PROCESS CONTROLLERS

P6100230010010 WEST DIN48 TC 1A COMMS 230V

- · Jumperless configuration
- Auto detected hardware
- Process and loop alarms
- Modbus and ASCII comms

#### PRODUCT DESCRIPTION

With their improved interface, technical functionality and field flexibility, the WEST 6100, 8100 and 4100 give you the best comprehensive control for most temperature and process control loops.

They have a universal input and are available with a red and green displays. Plug-in modules allow up to 2 alarm relays (latching or non-latching), PV retransmission, remtote set point (RSP) or transmitter PSU.