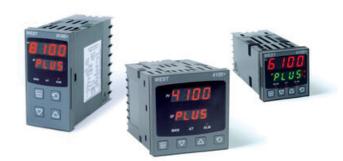

# WEST - P6100, P8100, P4100, TEMPERATURE AND PROCESS CONTROLLERS

P6100230000210 WEST DIN48 TC 1A 230V R/G

- · Jumperless configuration
- Auto detected hardware
- Process and loop alarms
- Modbus and ASCII comms

#### PRODUCT DESCRIPTION

With their improved interface, technical functionality and field flexibility, the WEST 6100, 8100 and 4100 give you the best comprehensive control for most temperature and process control loops.

They have a universal input and are available with a red and green displays. Plug-in modules allow up to 2 alarm relays (latching or non-latching), PV retransmission, remtote set point (RSP) or transmitter PSU.