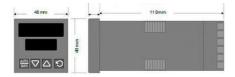

## **TECHNICAL DATA**

| Dimensions          | 48x48                                |
|---------------------|--------------------------------------|
| Input type          | Universal (TC, RTD, DC linear mA/mV) |
| Output 1            | Analog                               |
| Supply voltage      | 100-240 V AC                         |
| Communication       | N/A                                  |
| Additional features | N/A                                  |
| Display colour      | Red / green                          |
| Control type        | PID, ON/OFF, Manual, Alarm, Ramp     |
| IP class front      | IP66                                 |
| IP class            | IP20                                 |
|                     |                                      |
| Output              | Analog                               |