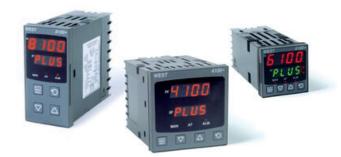

# WEST - P6100, P8100, P4100, TEMPERATURE AND PROCESS CONTROLLERS

P6100230000010 WEST DIN48 TC 1A 230V

- · Jumperless configuration
- Auto detected hardware
- · Process and loop alarms
- Modbus and ASCII comms

#### PRODUCT DESCRIPTION

With their improved interface, technical functionality and field flexibility, the WEST 6100, 8100 and 4100 give you the best comprehensive control for most temperature and process control loops.

They have a universal input and are available with a red and green displays. Plug-in modules allow up to 2 alarm relays (latching or non-latching), PV retransmission, remtote set point (RSP) or transmitter PSU.