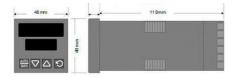

## **TECHNICAL DATA**

| Dimensions          | 48x48                                |
|---------------------|--------------------------------------|
| Input type          | Universal (TC, RTD, DC linear mA/mV) |
| Output 1            | Analog                               |
| Supply voltage      | 100-240 V AC                         |
| Communication       | N/A                                  |
| Additional features | N/A                                  |
| Display colour      | Red / red                            |
| Control type        | PID, ON/OFF, Manual, Alarm, Ramp     |
| IP class front      | IP66                                 |
| IP class            | IP20                                 |
|                     |                                      |
| Output              | Analog                               |