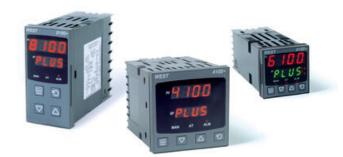

# WEST - P6100, P8100, P4100, TEMPERATURE AND PROCESS CONTROLLERS

P6100221302010 WEST DIN48 DC 1S 1R 1A 24V

- · Jumperless configuration
- Auto detected hardware
- Process and loop alarms
- Modbus and ASCII comms

#### PRODUCT DESCRIPTION

With their improved interface, technical functionality and field flexibility, the WEST 6100, 8100 and 4100 give you the best comprehensive control for most temperature and process control loops.

They have a universal input and are available with a red and green displays. Plug-in modules allow up to 2 alarm relays (latching or non-latching), PV retransmission, remtote set point (RSP) or transmitter PSU.