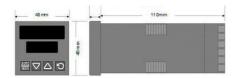

## **TECHNICAL DATA**

| Dimensions          | 48x48                                |
|---------------------|--------------------------------------|
| Input type          | Universal (TC, RTD, DC linear mA/mV) |
| Output 1            | Logic (SSR)                          |
| Output 2            | Relay                                |
| Output 3            | Analog                               |
| Supply voltage      | 24-48 V AC/DC                        |
| Communication       | N/A                                  |
| Additional features | N/A                                  |
| Display colour      | Red / red                            |
| Control type        | PID, ON/OFF, Manual, Alarm, Ramp     |
| IP class front      | IP66                                 |
| IP class            | IP20                                 |
|                     |                                      |
| Output              | Logic (SSR), Relay, Analog           |