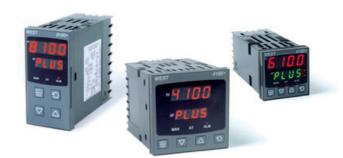

# WEST - P6100, P8100, P4100, TEMPERATURE AND PROCESS CONTROLLERS

P6100221102210 WEST DIN48 TC 1SS 2R 24V R/G

- · Jumperless configuration
- Auto detected hardware
- Process and loop alarms
- Modbus and ASCII comms

#### PRODUCT DESCRIPTION

With their improved interface, technical functionality and field flexibility, the WEST 6100, 8100 and 4100 give you the best comprehensive control for most temperature and process control loops.

They have a universal input and are available with a red and green displays. Plug-in modules allow up to 2 alarm relays (latching or non-latching), PV retransmission, remtote set point (RSP) or transmitter PSU.