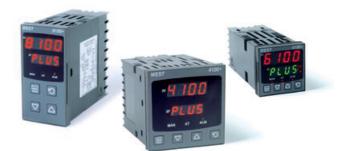

## WEST - P6100, P8100, P4100, TEMPERATURE AND PROCESS CONTROLLERS

P6100221102010 WEST DIN48 TC 1SS 2R 24V

- Jumperless configuration
- Auto detected hardware
- Process and loop alarms
- Modbus and ASCII comms

## PRODUCT DESCRIPTION

With their improved interface, technical functionality and field flexibility, the WEST 6100, 8100 and 4100 give you the best comprehensive control for most temperature and process control loops.

They have a universal input and are available with a red and green displays. Plug-in modules allow up to 2 alarm relays (latching or non-latching), PV retransmission, remtote set point (RSP) or transmitter PSU.