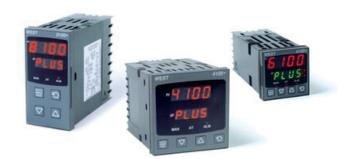

# WEST - P6100, P8100, P4100, TEMPERATURE AND PROCESS CONTROLLERS

P6100221100010 WEST DIN48 TC 1SS 2R 230V

- · Jumperless configuration
- Auto detected hardware
- Process and loop alarms
- Modbus and ASCII comms

#### PRODUCT DESCRIPTION

With their improved interface, technical functionality and field flexibility, the WEST 6100, 8100 and 4100 give you the best comprehensive control for most temperature and process control loops.

They have a universal input and are available with a red and green displays. Plug-in modules allow up to 2 alarm relays (latching or non-latching), PV retransmission, remtote set point (RSP) or transmitter PSU.