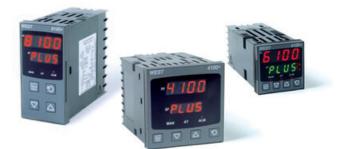

## WEST - P6100, P8100, P4100, TEMPERATURE AND PROCESS CONTROLLERS

P6100221012210 WEST DIN48 1SS 1R COM 24V R/G

- Jumperless configuration
- Auto detected hardware
- Process and loop alarms
- Modbus and ASCII comms

## PRODUCT DESCRIPTION

With their improved interface, technical functionality and field flexibility, the WEST 6100, 8100 and 4100 give you the best comprehensive control for most temperature and process control loops.

They have a universal input and are available with a red and green displays. Plug-in modules allow up to 2 alarm relays (latching or non-latching), PV retransmission, remtote set point (RSP) or transmitter PSU.