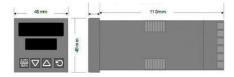

## **TECHNICAL DATA**

| Dimensions          | 48x48                                |
|---------------------|--------------------------------------|
| Input type          | Universal (TC, RTD, DC linear mA/mV) |
| Output 1            | Logic (SSR)                          |
| Output 2            | Relay                                |
| Supply voltage      | 24-48 V AC/DC                        |
| Communication       | RS-485                               |
| Additional features | N/A                                  |
| Display colour      | Red / green                          |
| Control type        | PID, ON/OFF, Manual, Alarm, Ramp     |
| IP class front      | IP66                                 |
| IP class            | IP20                                 |
|                     |                                      |
| Output              | Logic (SSR), Relay                   |