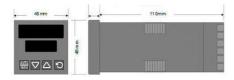

## **TECHNICAL DATA**

| Dimensions          | 48x48                                |
|---------------------|--------------------------------------|
| Input type          | Universal (TC, RTD, DC linear mA/mV) |
| Output 1            | Logic (SSR)                          |
| Output 2            | Relay                                |
| Supply voltage      | 24-48 V AC/DC                        |
| Communication       | N/A                                  |
| Additional features | N/A                                  |
| Display colour      | Red / green                          |
| Control type        | PID, ON/OFF, Manual, Alarm, Ramp     |
| IP class front      | IP66                                 |
| IP class            | IP20                                 |
|                     |                                      |
| Output              | Logic (SSR), Relay                   |