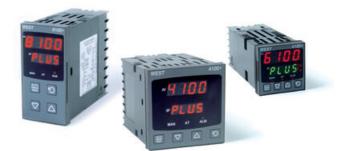

## WEST - P6100, P8100, P4100, TEMPERATURE AND PROCESS CONTROLLERS

P6100221002210 WEST DIN48 TC 1SS 1R 24V R/G

- Jumperless configuration
- Auto detected hardware
- Process and loop alarms
- Modbus and ASCII comms

## PRODUCT DESCRIPTION

With their improved interface, technical functionality and field flexibility, the WEST 6100, 8100 and 4100 give you the best comprehensive control for most temperature and process control loops.

They have a universal input and are available with a red and green displays. Plug-in modules allow up to 2 alarm relays (latching or non-latching), PV retransmission, remtote set point (RSP) or transmitter PSU.