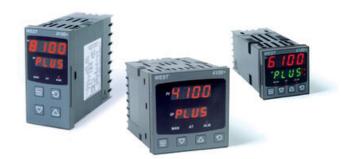

# WEST - P6100, P8100, P4100, TEMPERATURE AND PROCESS CONTROLLERS

P6100221000210 WEST DIN48 TC 1SS 1R 230V R/G

- · Jumperless configuration
- · Auto detected hardware
- · Process and loop alarms
- Modbus and ASCII comms

#### PRODUCT DESCRIPTION

With their improved interface, technical functionality and field flexibility, the WEST 6100, 8100 and 4100 give you the best comprehensive control for most temperature and process control loops.

They have a universal input and are available with a red and green displays. Plug-in modules allow up to 2 alarm relays (latching or non-latching), PV retransmission, remtote set point (RSP) or transmitter PSU.