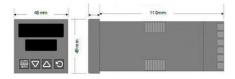

## **TECHNICAL DATA**

| Dimensions          | 48x48                                |  |  |
|---------------------|--------------------------------------|--|--|
| Input type          | Universal (TC, RTD, DC linear mA/mV) |  |  |
| Output 1            | Logic (SSR)                          |  |  |
| Output 3            | Analog                               |  |  |
| Supply voltage      | 100-240 V AC                         |  |  |
| Communication       | N/A                                  |  |  |
| Additional features | N/A                                  |  |  |
| Display colour      | Red / red                            |  |  |
| Control type        | PID, ON/OFF, Manual, Alarm, Ramp     |  |  |
| IP class front      | IP66                                 |  |  |
| IP class            | IP20                                 |  |  |
|                     |                                      |  |  |
| Output              | Logic (SSR), Analog                  |  |  |