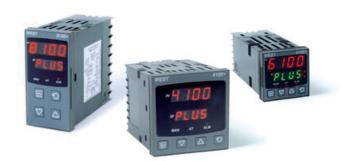

# WEST - P6100, P8100, P4100, TEMPERATURE AND PROCESS CONTROLLERS

P6100220300010 WEST DIN48 TC 1SS 1A 230V

- · Jumperless configuration
- · Auto detected hardware
- · Process and loop alarms
- Modbus and ASCII comms

#### PRODUCT DESCRIPTION

With their improved interface, technical functionality and field flexibility, the WEST 6100, 8100 and 4100 give you the best comprehensive control for most temperature and process control loops.

They have a universal input and are available with a red and green displays. Plug-in modules allow up to 2 alarm relays (latching or non-latching), PV retransmission, remtote set point (RSP) or transmitter PSU.