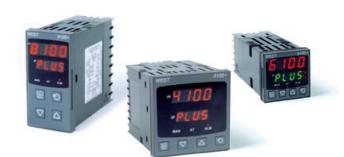

# WEST - P6100, P8100, P4100, TEMPERATURE AND PROCESS CONTROLLERS

P6100220100010 WEST DIN48 TC 1SS 1R 230V

- · Jumperless configuration
- Auto detected hardware
- Process and loop alarms
- Modbus and ASCII comms

#### PRODUCT DESCRIPTION

With their improved interface, technical functionality and field flexibility, the WEST 6100, 8100 and 4100 give you the best comprehensive control for most temperature and process control loops.

They have a universal input and are available with a red and green displays. Plug-in modules allow up to 2 alarm relays (latching or non-latching), PV retransmission, remtote set point (RSP) or transmitter PSU.