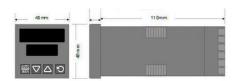

### **TECHNICAL DATA**

| Dimensions          | 48x48                                |  |  |
|---------------------|--------------------------------------|--|--|
| Input type          | Universal (TC, RTD, DC linear mA/mV) |  |  |
| Output 1            | Logic (SSR)                          |  |  |
| Output 3            | Relay                                |  |  |
| Supply voltage      | 100-240 V AC                         |  |  |
| Communication       | N/A                                  |  |  |
| Additional features | N/A                                  |  |  |
| Display colour      | Red / red                            |  |  |
| Control type        | PID, ON/OFF, Manual, Alarm, Ramp     |  |  |
| IP class front      | IP66                                 |  |  |
| IP class            | IP20                                 |  |  |
|                     |                                      |  |  |
| Output              | Logic (SSR), Relay                   |  |  |