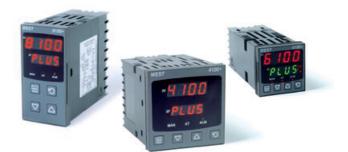

## WEST - P6100, P8100, P4100, TEMPERATURE AND PROCESS CONTROLLERS

P6100220042010 WEST DIN48 TC 1S RSP 24V

- Jumperless configuration
- Auto detected hardware
- Process and loop alarms
- Modbus and ASCII comms

## PRODUCT DESCRIPTION

With their improved interface, technical functionality and field flexibility, the WEST 6100, 8100 and 4100 give you the best comprehensive control for most temperature and process control loops.

They have a universal input and are available with a red and green displays. Plug-in modules allow up to 2 alarm relays (latching or non-latching), PV retransmission, remtote set point (RSP) or transmitter PSU.