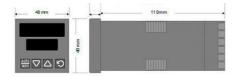

## **TECHNICAL DATA**

| Dimensions          | 48x48                                |
|---------------------|--------------------------------------|
| Input type          | Universal (TC, RTD, DC linear mA/mV) |
| Output 1            | Logic (SSR)                          |
| Supply voltage      | 24-48 V AC/DC                        |
| Communication       | RS-485                               |
| Additional features | N/A                                  |
| Display colour      | Red / red                            |
| Control type        | PID, ON/OFF, Manual, Alarm, Ramp     |
| IP class front      | IP66                                 |
| IP class            | IP20                                 |
|                     |                                      |
| Output              | Logic (SSR)                          |