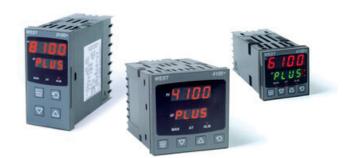

# WEST - P6100, P8100, P4100, TEMPERATURE AND PROCESS CONTROLLERS

P6100220012010 WEST DIN48 TC 1SS COMMS 24V

- · Jumperless configuration
- Auto detected hardware
- Process and loop alarms
- Modbus and ASCII comms

#### PRODUCT DESCRIPTION

With their improved interface, technical functionality and field flexibility, the WEST 6100, 8100 and 4100 give you the best comprehensive control for most temperature and process control loops.

They have a universal input and are available with a red and green displays. Plug-in modules allow up to 2 alarm relays (latching or non-latching), PV retransmission, remtote set point (RSP) or transmitter PSU.