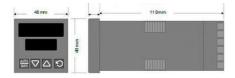

## **TECHNICAL DATA**

| Dimensions          | 48x48                                |
|---------------------|--------------------------------------|
| Input type          | Universal (TC, RTD, DC linear mA/mV) |
| Output 1            | Logic (SSR)                          |
| Supply voltage      | 100-240 V AC                         |
| Communication       | RS-485                               |
| Additional features | N/A                                  |
| Display colour      | Green / green                        |
| Control type        | PID, ON/OFF, Manual, Alarm, Ramp     |
| IP class front      | IP66                                 |
| IP class            | IP20                                 |
|                     |                                      |
| Output              | Logic (SSR)                          |