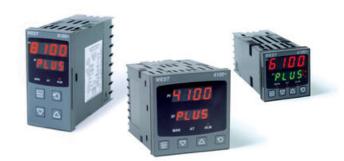

# WEST - P6100, P8100, P4100, TEMPERATURE AND PROCESS CONTROLLERS

P6100220010110 WEST DIN48 TC 1SS COMMS 230 GG

- · Jumperless configuration
- Auto detected hardware
- · Process and loop alarms
- Modbus and ASCII comms

#### PRODUCT DESCRIPTION

With their improved interface, technical functionality and field flexibility, the WEST 6100, 8100 and 4100 give you the best comprehensive control for most temperature and process control loops.

They have a universal input and are available with a red and green displays. Plug-in modules allow up to 2 alarm relays (latching or non-latching), PV retransmission, remtote set point (RSP) or transmitter PSU.