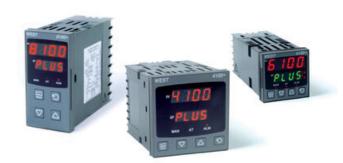

# WEST - P6100, P8100, P4100, TEMPERATURE AND PROCESS CONTROLLERS

P6100220002010 WEST DIN48 TC 1SS 24V

- · Jumperless configuration
- Auto detected hardware
- Process and loop alarms
- Modbus and ASCII comms

#### PRODUCT DESCRIPTION

With their improved interface, technical functionality and field flexibility, the WEST 6100, 8100 and 4100 give you the best comprehensive control for most temperature and process control loops.

They have a universal input and are available with a red and green displays. Plug-in modules allow up to 2 alarm relays (latching or non-latching), PV retransmission, remtote set point (RSP) or transmitter PSU.